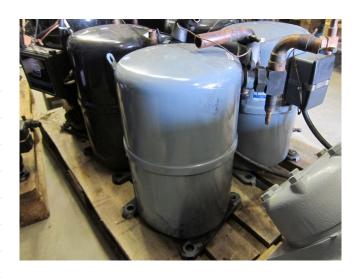

#### **Used Copeland DQR12M1-TFD-521**

Used Copeland DQR12M1-TFD-521 freon scroll compressor. This unit has a cooling capacity of 38,6 kW at  $+10^{\circ}\text{C}/+40^{\circ}\text{C}$ .

Why choose for HOSBV? Were not only the largest used refrigeration specialist in Europe, but also, we deliver all equipment including an extensive test, warranty and deliver after an industrial cleaning. \*If requested we are happy to arrange your logistics.