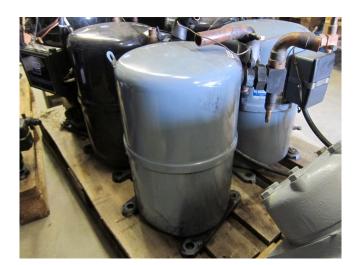

#### **Used Copeland DQR12M1-TFD-521**

Used Copeland DQR12M1-TFD-521 freon scroll compressor. This unit has a cooling capacity of 38,6 kW at  $+10^{\circ}\text{C}/+40^{\circ}\text{C}$ .

Why choose for HOSBV? Were not only the largest used refrigeration specialist in Europe, but also, we deliver all equipment including an extensive test, warranty and deliver after an industrial cleaning. \*If requested we are happy to arrange your logistics.