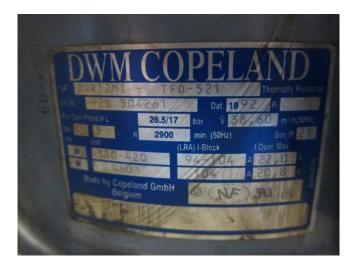

## Copeland DQR12M1-TFD-521

### **Specifications**

| Brand                                           | Copeland             |
|-------------------------------------------------|----------------------|
| Туре                                            | DQR12M1-TFD-521      |
| Refrigerant                                     | Freon                |
| kW at $+10^{\circ}\text{C}/+40^{\circ}\text{C}$ | 38,6                 |
| kW at 0°C/+40°C                                 | 25,2                 |
| kW at -5°C/+40°C                                | 19,7                 |
| kW at -10°C/+40°C                               | 15,1                 |
| kW at -20°C/+40°C                               | 9                    |
| Remarks                                         | R404a - R22 or other |
|                                                 | freon types          |
| Sizes                                           | 400x350x500 mm       |
|                                                 | (LxWxH)              |
| Stock                                           | 1                    |

#### **Used Copeland DQR12M1-TFD-521**

Used Copeland DQR12M1-TFD-521 freon scroll compressor. This unit has a cooling capacity of 38,6 kW at  $+10^{\circ}\text{C}/+40^{\circ}\text{C}$ .

Why choose for HOSBV? Were not only the largest used refrigeration specialist in Europe, but also, we deliver all equipment including an extensive test, warranty and deliver after an industrial cleaning. \*If requested we are happy to arrange your logistics.